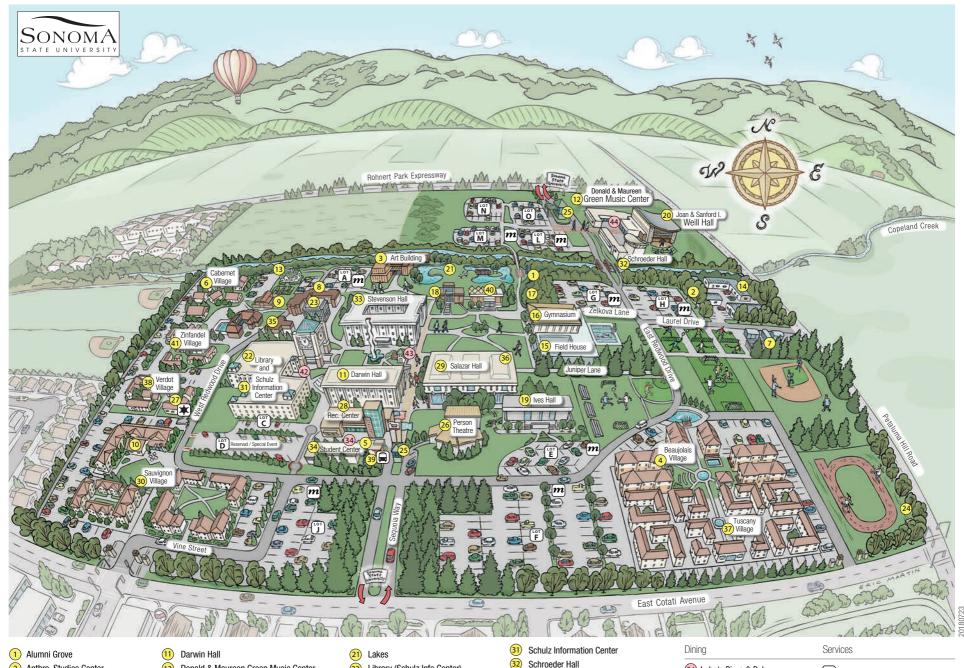

- Anthro. Studies Center
- Art Building
- Beaujolais Village
- Bookstore
- Cabernet Village
- Building 49
- Carson Hall
- 9 Children's School
- (10) Cooperage

- Donald & Maureen Green Music Center
- **Environmental Technology Center**
- Facilities Management
- Fieldhouse
- Gymnasium
- Holocaust & Genocide Memorial Grove
- International Hall
- Ives Hall
- Joan & Sanford I. Weill Hall

- 22 Library (Schulz Info Center)
- 23 Nichols Hall
- Observatory
- Parking & Information Center
- Person Theatre
- Police and Parking Services
- Recreation Center
- Salazar Hall
- Sauvignon Village

- Stevenson Hall
- Student Center
- Student Health Center
- Technology High School
- Tuscany Village
- (38) Verdot Village
- Vietnam Veterans' Memorial
- Wine Spectator Learning Center
- Zinfandel Village

- 34) Lobo's Pizza & Pub
- 34) Overlook
- 34) The Kitchens
- 34 Weyden + Brewster
- 34) SIP
- 42 Charlie Brown's Cafe
- 43 Toast
- 44) Prelude

- m Parking Permit Meter
- Police & Parking Services
  - 707 664-4444 / Police Building For emergencies, dial 911